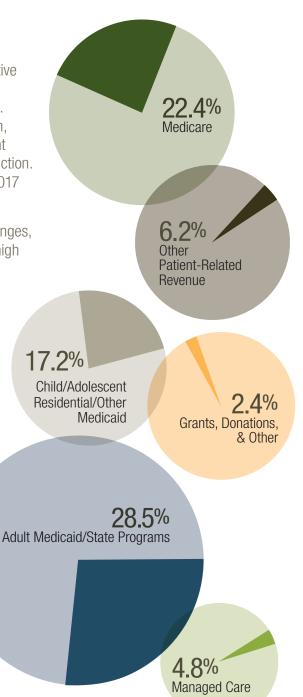

## Brattleboro Retreat Financials

The Brattleboro Retreat had a positive impact on thousands of individuals and communities throughout 2017. Last year we served 4,650 children, adolescents, and adults who sought treatment for mental illness or addiction. Total operational expenditures in 2017 amounted to \$69.5 million.

As the healthcare environment changes, we continue to meet the need for high quality care by strengthening our expertise and extending the reach of our services.

Where the money comes from:

18.5% Commercial Insurance